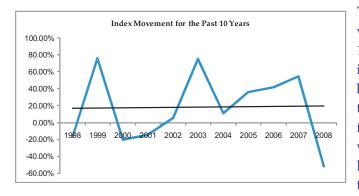

investors about the importance of effective asset allocation and diversification among different asset classes.

The graph shows the movement and the volatility witnessed by the Index returns- NIFTY over a period of 10 years. From this graph we can observe that a drastic fall in the returns is always being followed with a bounce back. Hence let us hope for a recuperation of stocks in the near future. This year has also not been a good time for IPO's and other issues. Most of the companies which went public have either been undersubscribed or were listed in the markets for a discount. IPO's are affected to the highest degree with 34 issues scripting huge losses out of 41 issues made in 2008. However, despite the