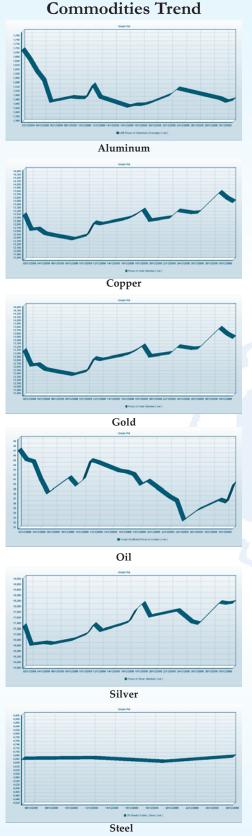

In **commodities**, gold prices recorded a gain as the dollar did not drop against the euro for five continuous week and on account of demand concerns .Crude oil prices dipped below USD 34\$, due to recessionary concerns and increasing stockpiles. And towards the end of month, Oil prices started firming up on account of output cut by UAE and supply disruption concerns from the Middle East.