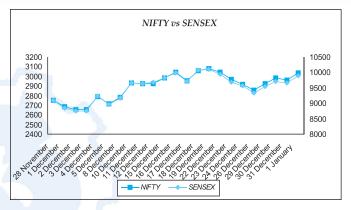

## **Global Indices**

| Indices           | Country        | Index<br>as on 30th<br>November<br>2008 | Index<br>as on 31st<br>December<br>2008 | Variation<br>(%)<br>(Inc/ Dec) |
|-------------------|----------------|-----------------------------------------|-----------------------------------------|--------------------------------|
| NASDAQ            | United States  | 1,535.57                                | 1,577.03                                | 2.70%                          |
| DJIA              | United States  | 8,829.04                                | 8,776.39                                | -0.60%                         |
| S&P 500           | United States  | 896.24                                  | 903.25                                  | 0.78%                          |
| Hang Seng         | Hong Kong      | 13,888.24                               | 14,387.48                               | 3.59%                          |
| Nikkei 225        | Japan          | 8,512.27                                | 8,859.56                                | 4.08%                          |
| Straits Times     | Singapore      | 1,732.57                                | 1,761.56                                | 1.67%                          |
| FTSE 100          | United Kingdom | 4,288.00                                | 4,434.20                                | 3.41%                          |
| CAC 40            | France         | 3,262.68                                | 3,217.97                                | -1.37%                         |
| DAX               | Germany        | 4,669.44                                | 4,810.20                                | 3.01%                          |
| Shangai Composite | China          | 1,871.16                                | 1,820.81                                | -2.69%                         |
| SENSEX            | India          | 9092.72                                 | 9,647.31                                | 6.10%                          |
| NIFTY             | India          | 2755.1                                  | 2,959.15                                | 7.41%                          |

Global equities stepped into the New Year on a positive note with investors hoping for better conditions emanating from the aggressive rate cuts and stimulus packages, in 2009.

The Indian Equity Markets were in green during the last month of the year 2008, with the hopes of a stimulus package and further rate cuts, FII buying, shrugging off the weak IIP numbers, amidst positive global cues, sharp decline in inflation figures. Sensex touched 10000 levels during the month and ended the year at 9647.31 and Nifty closed the year with 2959.15. The Mid cap and small cap stocks performed fairly better than the large cap stocks. Volumes of trades were fairly high during the month especially in the IT stocks.