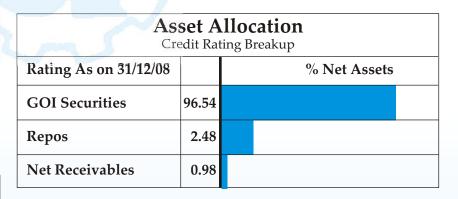

--------------|----------------------|-------|
| Debt                                | Value<br>(Rs in cr.) | Rating               | %     |
| CENTRAL<br>GOVERNMENT<br>SECURITIES | 194.80               |                      | 96.54 |
| 07.95% CGL 2032                     | 101.92               | SOV                  | 50.51 |
| 8.24% CGL 2018                      | 91.34                | SOV                  | 45.27 |
| 07.56% CGL 2014                     | 1.54                 | SOV                  | 0.76  |
| Cash / Call                         | Value<br>(Rs in cr.) | Rating               | %     |
| CBLO / Reverse Repo<br>Investments  | 5.00                 |                      | 2.48  |
| Net Receivables / Payables          | 1.99                 |                      | 0.98  |





### **TAKE OVER - PROCESS**

Last issue, we dealt with the reasons and important definitions relating to Take-overs. In this issue the process of Take-over is outlined briefly. The process of takeover is initiated through a Public Announcement (PA).

#### **Public Announcement**

A Public announcement is generally an announcement given in the newspapers by the acquirer, primarily to disclose his intention to acquire a minimum of 20% of the voting capital of the target company from the existing shareholders by means of an open offer. However, an Acquirer may also make an offer for less than 20% of shares of target - company in case the acquirer is already holding 75% or more of voting rights/ shareholding in the target company and has deposited in the escrow account in cash a sum of 50%