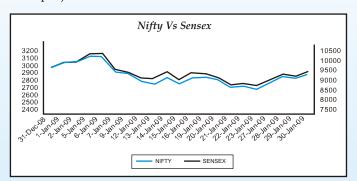

### Markets for You

Indian Equity Markets made a positive beginning in the wink of the New Year, despite projection of lower GDP growth for the current FY by RBI. However, at a later stage equity markets plunged due to various factors such as Satyam scam, dismal quarterly results by corporates, Concerns over deepening of global recession and the resultant risk aversion, weighing heavily on market sentiments resulting in Sensex plunging below 9,000-points mark. Market sentiments were dampened further by an official's statement that further stimulus packages are not being considered. Sensex closed the Month at 9424.24 points falling 223-points. After declining marginally due to unwinding of derivative deals, market surged again towards the end of the month.

### **Global Indices**

| 2         | Indices                              | Country        | Index<br>as on 31st<br>December<br>2008 | Index<br>as on 31st<br>January<br>2009 | Variation<br>(%)<br>(Inc/ Dec) |
|-----------|--------------------------------------|----------------|-----------------------------------------|----------------------------------------|--------------------------------|
|           | NASDAQ                               | United States  | 1,577.03                                | 1,476.42                               | -6.81%                         |
|           | DJIA                                 | United States  | 8,776.39                                | 8,000.86                               | -9.69%                         |
| To be the | S&P 500                              | United States  | 903.25                                  | 825.88                                 | -9.37%                         |
|           | Hang Seng                            | Hong Kong      | 14,387.48                               | 13,278.21                              | -8.35%                         |
|           | Nikkei 225                           | Japan          | 8,859.56                                | 7,994.05                               | -10.83%                        |
|           | Straits Times                        | Singapore      | 1,761.56                                | 1,746.47                               | -0.86%                         |
| -         | FTSE 100                             | United Kingdom | 4,434.20                                | 4,149.60                               | -6.86%                         |
|           | CAC 40                               | France         | 3,217.97                                | 2,973.92                               | -8.21%                         |
|           | DAX                                  | Germany        | 4,810.20                                | 4,338.35                               | -10.88%                        |
|           | Shangai Composite (as on 23-01-2009) | China          | 1,820.81                                | 1,990.66                               | 8.53%                          |
|           | SENSEX                               | India          | 9,647.31                                | 9424.24                                | -2.37%                         |
|           | NIFTY                                | India          | 2,959.15                                | 2874.8                                 | -2.93%                         |