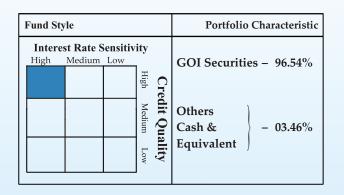

------------|----------------------|-------|
| Debt                                | Value<br>(Rs in cr.) | Rating               | %     |
| CENTRAL<br>GOVERNMENT<br>SECURITIES | 194.80               |                      | 96.54 |
| 07.95% CGL 2032                     | 101.92               | SOV                  | 50.51 |
| 8.24% CGL 2018                      | 91.34                | SOV                  | 45.27 |
| 07.56% CGL 2014                     | 1.54                 | SOV                  | 0.76  |
| Cash / Call                         | Value<br>(Rs in cr.) | Rating               | %     |
| CBLO / Reverse Repo<br>Investments  | 5.00                 |                      | 2.48  |
| Net Receivables / Payables          | 1.99                 |                      | 0.98  |





### **TAKE OVER - PROCESS**

Last issue, we dealt with the reasons and important definitions relating to Take-overs. In this issue the process of Take-over is outlined briefly. The process of takeover is initiated through a Public Announcement (PA).

#### **Public Announcement**

A Public announcement is generally an announcement given in the newspapers by the acquirer, primarily to disclose his intention to acquire a minimum of 20% of the voting capital of the target company from the existing shareholders by means of an open offer. However, an Acquirer may also make an offer for less than 20% of shares of target - company in case the acquirer is already holding 75% or more of voting rights/ shareholding in the target company and has deposited in the escrow account in cash a sum of 50% o